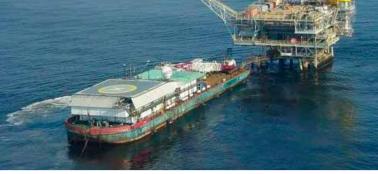

# **JASCON 1**

**DECK CARGO BARGE** 

### DIMENSIONS

| Length o.a.  | 91.50 m |
|--------------|---------|
| Breadth o.a. | 24.40 m |
| Depth        | 5.50 m  |

### TONNAGE

| <ul><li>Deadweight</li></ul>       | 7500 t                |
|------------------------------------|-----------------------|
| ■ GRT                              | 3137 t                |
| ■ NRT                              | 941 t                 |
| <ul><li>Loading capacity</li></ul> | 10 t / m <sup>2</sup> |