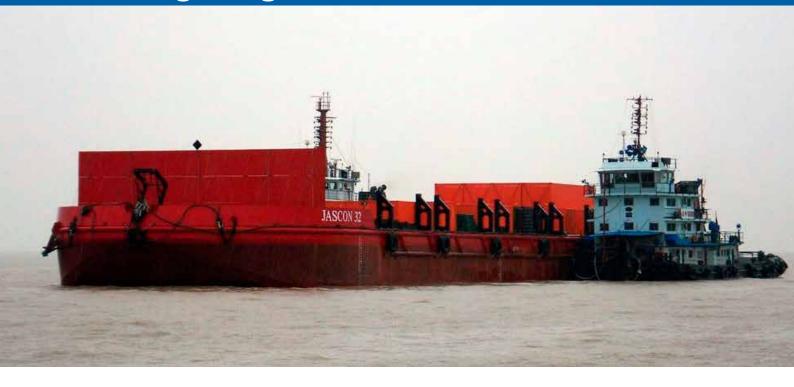

# **JASCON 32**

## Deck Cargo Barge

West African Ventures owns and operates 13 Deck Cargo Barges varying between 73 and 92 m.