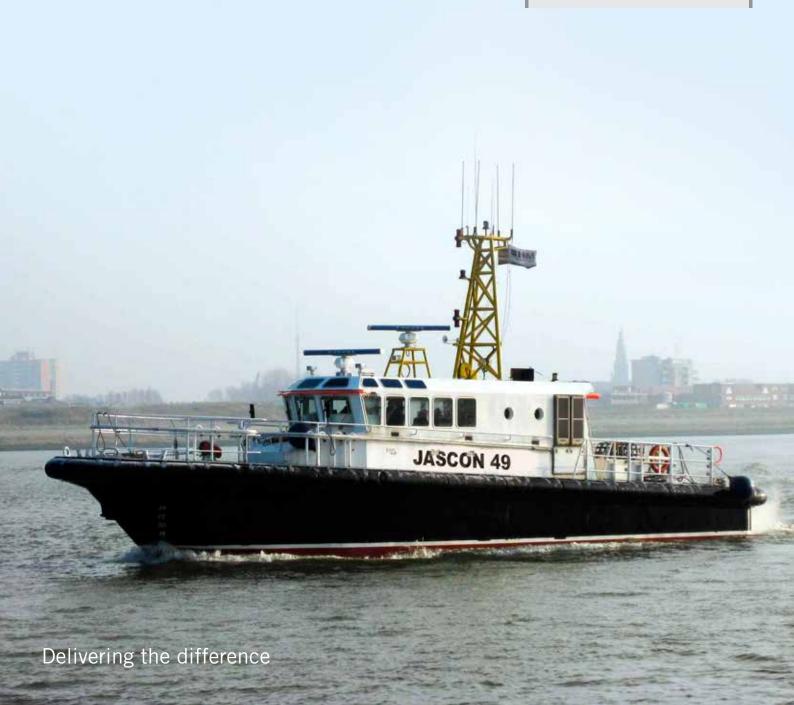

## Crew / Pilot boat

JASCON 49/50

## **Crew / Pilot boat**

Sea Trucks Group owns and operates a large fleet of marine support vessels. This fleet is chartered to operators and contractors in the oil and gas industry, mainly along the West African coast.

## **Specifications** GENERAL ■ Delivered 2000 DIMENSIONS 20.10 m Length o.a. ■ Breadth o.a. 5.20 m 3.00 m Depth MACHINERY **■** Propulsion Engines 2 x MAN D2842 LE 408 @ 1000 HP at 1850 rpm ■ **Gen Set** ONAN 17.5 MDKAE - 75C PERFORMANCE ■ Speed 19 knots TANK CAPACITIES ■ Fuel oil 4200 Itr Fresh water 200 Itr ACCOMMODATION ■ Cabin (crew + passengers) 11 seats ■ Cabin sink with small fridge and toilet NAVIGATION EQUIPMENT ■ Automatic Pilot Simrad Robertson AP45 **Radar** 2 x Furuno ■ **GPS Navigator** Furuno GP-30/35 ■ Receiver Navtex NX500 ■ VHF Radio DCS Sailor RT 2048 ■ Echo Sounder Raytheon L750 F ■ Tracker Raychart 630 SAFETY EQUIPMENT ■ Liferaft 12 persons