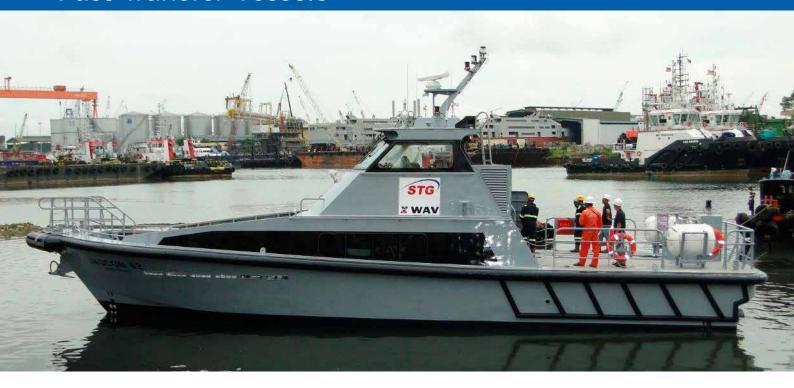

# **JASCON 62/63**

#### **YOUR 100% NIGERIAN PARTNER**

# Fast Transfer Vessels



# **SPECIFICATIONS**

#### **GENERAL**

Classification

ABS, ♣ A1, HSC Crewboat, ♣ AMS Restricted Service. IACS Rec 99

- Flag St. Vincent & The Grenadines
- Port of Registry Kingstown
- **Delivered** 2014

#### **DIMENSIONS**

| Length (overall)  | 19.30 m |
|-------------------|---------|
| Breadth (moulded) | 5.40 m  |
| Summer load       | 0.91 m  |

■ **Draft, loaded** 0.75 m

■ Construction Marine Grade Aluminium

### **TONNAGE**

■ **GRT** 43 ■ **NRT** 43

### **CARGO DECK**

Deck loadingCargo deck area2 T / m²23 m²

# **PROPULSION & PERFORMANCE**

- Main engines 2 x MAN D2842 LE 405
- **Power** 2 x 720 kW @ 2100 rpm 2 x Hamilton Jets HM422-2
- **Speed** 22.5 knots
- Approx Fuel Cons at 85% 340 ltr / hr

## **AUXILIARY EQUIPMENT**

■ **Generator Sets** Caterpillar 2 x 21 kW each,