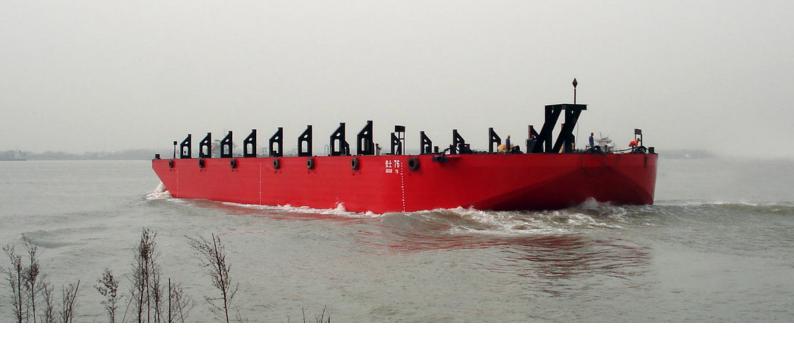

# **JASCON 76** Deck Cargo barge

**YOUR 100% NIGERIAN PARTNER** 

## **DECK EQUIPMENT**

- Winches 1 x hand winch, 4 t
- **Stanchions** 16 x Deck Stanchions, 3 m high each
- **Towing brackets** 3 x Smit towing brackets fitted on forward deck
- Mooring bollards 10 x Mooring bollards of 10" N.B. heavy pipe