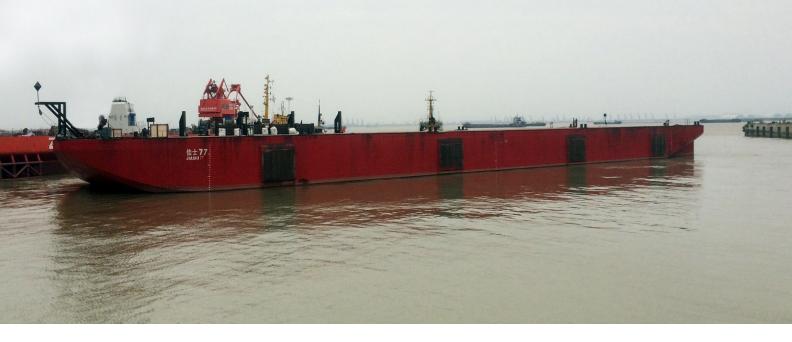

# **JASCON 77** Deck Cargo barge

# **SPECIFICATIONS**

### **GENERAL**

- Classification ABS 👁 A1 Barge
- **Delivered** 2014

### DIMENSIONS

| Length, overall   | 91.50 m |
|-------------------|---------|
| Breadth (Moulded) | 24.40 m |
| Depth (Moulded)   | 5.50 m  |
| Operating draft   | 4.40 m  |
| TONNAGE           |         |

### **DECK EQUIPMENT**

- Winches 1 x hand winch, 4 t
- **Stanchions** 20 x Deck Stanchions, 3 m high each
- **Towing brackets** 3 x Smit towing brackets fitted on forward deck
- Mooring bollards 10 x Mooring bollards of 10" N.B. heavy pipe

# **ADDITIONAL DATA**

■ Loading capacity 15 t / m<sup>2</sup>