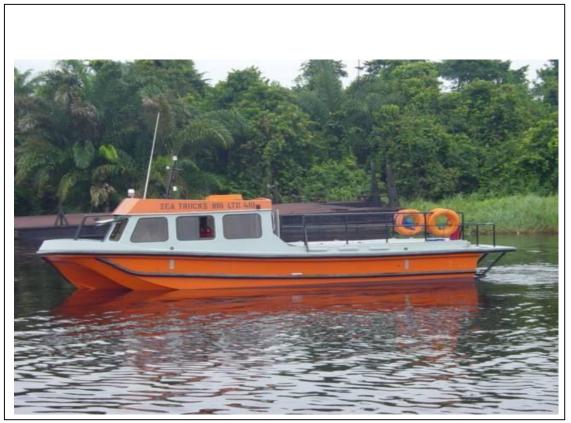

## Personnel Carrier Model Q-3300

## Principal Particulars

| Model                 | Q3300                                                                                                |
|-----------------------|------------------------------------------------------------------------------------------------------|
| Length Overall        | 10.36 MTRS                                                                                           |
| Breadth               | 3.05 MTRS                                                                                            |
| Draft Max             | 0.80 MTRS                                                                                            |
| Cruising Speed        | 25 KNOTTS                                                                                            |
| Fuel Endurance        | 9-10 Hours                                                                                           |
| Passenger Capacity    | 12 Persons on Padded Bench type seats                                                                |
| Crew                  | 2 Persons                                                                                            |
| Propulsion            | 2 x Cummins 6CTA's Developing 255 HP@ 1800 RPM coupled to ZF 280 marine Gearboxes with 1.48:1 Ratio. |
| Construction Material | Heavy Duty GRP with Marine Resin                                                                     |