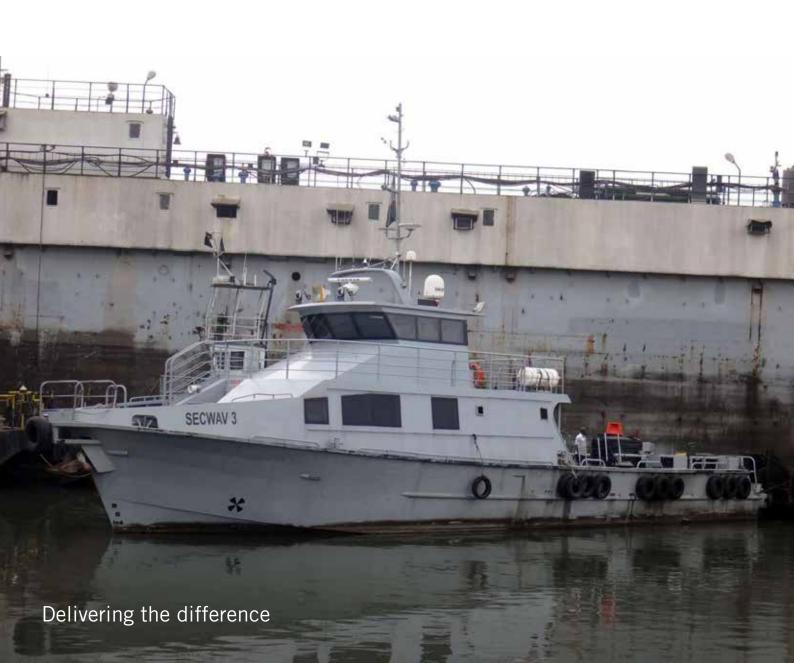

# Patrol vessel

SECWAV 3

## DIMENSIONS

■ Length, overall 25.00 m
■ Breadth, overall 6.10 m
■ Depth 2.00 m